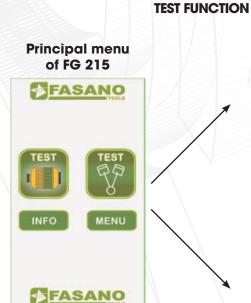

# Principal menu of FG 216

# LOW PRESSURE function

## COMMON RAIL PRESSURE function

## Display screens tests