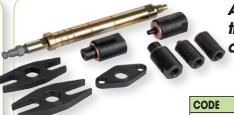

# **AUTOMOTIVE TOOLS**

Set of fake glow plugs, injectors and fake adaptors for Petrol system

| CODE        |  |
|-------------|--|
| FG 215/\$39 |  |

## Glow plug adaptors

| CODE        | SIZE    | L/mm |  |
|-------------|---------|------|--|
| FG 215/CA1  | 12x1.25 | 17.5 |  |
| FG 215/CA2  | 12x1.25 | 20.0 |  |
| FG 215/CA3  | 10x1.25 | 28.5 |  |
| FG 215/CA4  | 10x1.25 | 42.0 |  |
| FG 215/CA5  | 10x1.25 | 45.0 |  |
| FG 215/CA6  | 10x1.25 | 44.0 |  |
| FG 215/CA7  | 10x1.0  | 54.0 |  |
| FG 215/CA8  | 10x1.0  | 43.0 |  |
| FG 215/CA9  | 12x1.25 | 26.0 |  |
| FG 215/CA10 | 10x1.25 | 32.0 |  |
| FG 215/CA11 | 10x1.0  | 35.0 |  |
| FG 215/CA12 | 12x1.25 | 58.0 |  |
| FG 215/CA13 | 10x1.0  | 71.0 |  |
| FG 215/CA14 | 10x1.0  | 59.0 |  |
| FG 215/CA15 | 8x1.0   | 61.0 |  |

High pressure hose complete of quick coupling

| 9         |  |  |
|-----------|--|--|
| CODE      |  |  |
| FG 215/TU |  |  |

Injector adaptors

| CODE        | SIZE   | L/mm |
|-------------|--------|------|
| FG 215/FI23 | 22x1.5 | 43.0 |
| FG 215/FI24 | 24x1.5 | 28.0 |
| FG 215/FI25 | 20x1.5 | 29.0 |
| FG 215/FI26 | 24x2.0 | 26.0 |

Adaptors for truck, marine and agriculture

| CODE        |  |
|-------------|--|
| FG 215MP/S9 |  |