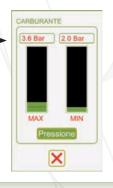

Prolunga universale |  |





As part of continuos development of specific Automotive tester, FASANO TOOLS launch the new FG 216, a digital tester capable di misurare of measuring fuel pressure of Diesel e Petrol systems. For Diesel system, FG 216 is capable to measure LOW PRESSURE and HIGH PRESSURE.

## **Digital fuel pressure tester** Thecnical features:

- precision: 1%FS
- software in 7 languages (IT, EN, DE, FR, ES, PT, GR)
- -touch screen LCD display, 4.3"

| CODE   |  |
|--------|--|
| FG 216 |  |

#### **Accessories included:**

 - 0-80Bars and 0-2.500Bars sensors
 - Terminals for 12V battery connection
 - kit of couplings + hose for Diesel and Petrol systems



# Principal menu of FG 216





# LOW PRESSURE function



## COMMON RAIL PRESSURE function



## Display screens tests





# PROVE PRESSIONE CARBURANTE Duti Cliente Nome PLOPIANO Corpone: CAMPA Luogo e Deta di Nascita Duti Autoresceto Narca: Modello Anno: Targa Ced Meurastori Numero Clindo Numero Clindo

Able to download and store datas into PC, personalizing the data sheet with the informations of own garage and own customers

## **AUTOMOTIVE TOOLS**

## **Digital COMMON RAIL high pressure tester**

### Thecnical features:

- precision: 1%FS
- software in 8 languages (IT, EN, DE, FR, ES, PT, GR, PL)
- -touch screen LCD display, 4.3"

| CODE     |  |
|----------|--|
| FG 216/A |  |

FG 216/A is capable to measure HIGH PRESSURE of COMMON RAIL system.

It's equipped of all hoses and adaptors and with a sensor of **0-2.500Bar**.



# Multi-function digital tester for compression and fuel pressure

#### **Thec