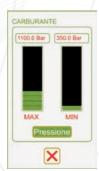

# LOW PRESSURE function

## COMMON RAIL PRESSURE function

## Display screens tests