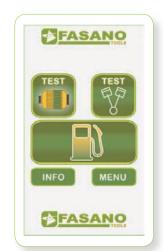

ge and own customers

## **AUTOMOTIVE TOOLS**

## **Digital COMMON RAIL high pressure tester**

### Thecnical features:

- precision: 1%FS
- software in 8 languages (IT, EN, DE, FR, ES, PT, GR, PL)
- -touch screen LCD display, 4.3"

| CODE     |  |
|----------|--|
| FG 216/A |  |

FG 216/A is capable to measure HIGH PRESSURE of COMMON RAIL system.

It's equipped of all hoses and adaptors and with a sensor of **0-2.500Bar**.



# Multi-function digital tester for compression and fuel pressure

#### **Thecnical features:**

- precision: 1%FS
- software in 8 languages (IT, EN, DE, FR, ES, PT, GR, PL)
- -touch screen LCD display, 4.3"
- sensors 0-80Bar and 0-2.500Bar

| CODE   |  |
|--------|--|
| FG 218 |  |

FG 218 is a MULTI-FUNCTION
TESTER capable to measure
COMPRESSION and FUEL PRESSURE





Accessories included for pressure tester and accessories included for compression tester (including petrol systems' adaptors)