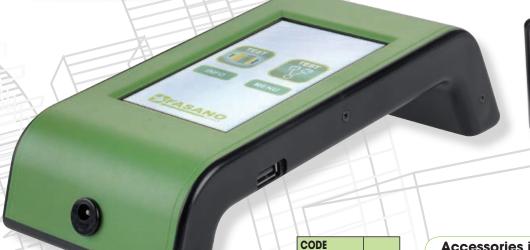

## Digital compression tester

## Thecnical features:

- precision: 1%FS
- software in 7 languages (T, EN, DE, FR, ES, PT, GR, PL)
- -touch screen LCD display, 4.3"

**Accessories included** 

Accessories included: -0-80 bars sensor

FG 215

- Terminals for 12V battery connection

- kit of couplings + hose for petrol system

- hose for Diesel system

FG 215 allows to test the compression power of **Diesel** and **Petrol** systems. Designed, engineered and manufactured entirely in **Italy**!

CE

Able to download and store datas into PC, personalizing the data sheet with the informations of own garage and own customers

**COMPRESSION TEST** 

**& BATTERY TENSION TEST** 