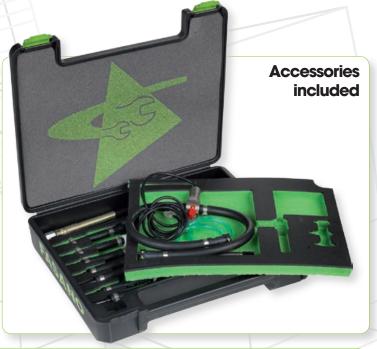

## Thecnical features:

- precision: 1%FS
- software in 7 languages (T, EN, DE, FR, ES, PT, GR, PL)
- -touch screen LCD display, 4.3"

**Accessories included** 

Accessories included: -0-80 bars sensor

FG 215

- Terminals for 12V battery connection

- kit of couplings + hose for petrol system

- hose for Diesel system

FG 215 allows to test the compression power of **Diesel** and **Petrol** systems. Designed, engineered and manufactured entirely in **Italy**!

#### **Accessories included:**

 - 0-80Bars and 0-2.500Bars sensors
 - Terminals for 12V battery connection
 - kit of couplings + hose for Diesel and Petrol systems

It's equipped of all hoses and adaptors and with a sensor of **0-2.500Bar**.