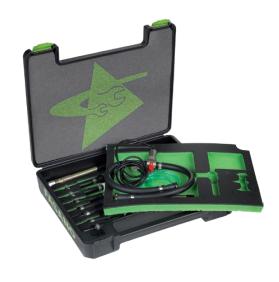

## **Digital fuel pressure tester** Thecnical features:

- precision: 1%FS
- software in 7 languages (IT, EN, DE, FR, ES, PT, GR)
- -touch screen LCD display, 4.3"

| CODE   |  |
|--------|--|
| FG 216 |  |

#### **Accessories included:**

 - 0-80Bars and 0-2.500Bars sensors
 - Terminals for 12V battery connection
 - kit of couplings + hose for Diesel and Petrol systems