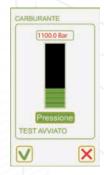

|
|   |  | FG 215BE/PR   | Prolunga universale |  |





As part of continuos development of specific Automotive tester, FASANO TOOLS launch the new FG 216, a digital tester capable di misurare of measuring fuel pressure of Diesel e Petrol systems. For Diesel system, FG 216 is capable to measure LOW PRESSURE and HIGH PRESSURE.

## **Digital fuel pressure tester** Thecnical features:

- precision: 1%FS
- software in 7 languages (IT, EN, DE, FR, ES, PT, GR)
- -touch screen LCD display, 4.3"

| CODE   |  |
|--------|--|
| FG 216 |  |

#### **Accessories included:**

 - 0-80Bars and 0-2.500Bars sensors
 - Terminals for 12V battery connection
 - kit of couplings + hose for Diesel and Petrol systems



# Principal menu of FG 216





# LOW PRESSURE function



## COMMON RAIL PRESSURE function



## Display screens tests





# PROVE PRESSIONE CARBURANTE Duti Cliente Nome PLOPIANO Corpone: CAMPA Luogo e Deta di Nascita Duti Autoresceto Narca: Modello Anno: Targa Ced Meurastori Numero Clindo Numero Clindo

Able to download and store datas into PC, personalizing the data sheet with the informations of own garage and own customers

## **AUTOMOTIVE TOOLS**

## **Digital COMMON RAIL high pressure tester**

### Thecnical features:

- precision: 1%FS
- software in 8 languages (IT, EN, DE, FR, ES, PT, GR, PL)
- -touch screen LCD display, 4.3"

| CODE     |  |
|----------|--|
| FG 216/A |  |

FG 216/A is capable to measure HIGH PRESSURE of COMMON RAIL system.

It's equipped of all hoses and adaptors and with a sensor of **0-2.500Bar**.



# Multi-function digital tester for compression an