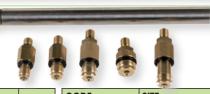

## Glow plug adaptors

| CODE        | SIZE    | L/mm |  |
|-------------|---------|------|--|
| FG 215/CA1  | 12x1.25 | 17.5 |  |
| FG 215/CA2  | 12x1.25 | 20.0 |  |
| FG 215/CA3  | 10x1.25 | 28.5 |  |
| FG 215/CA4  | 10x1.25 | 42.0 |  |
| FG 215/CA5  | 10x1.25 | 45.0 |  |
| FG 215/CA6  | 10x1.25 | 44.0 |  |
| FG 215/CA7  | 10x1.0  | 54.0 |  |
| FG 215/CA8  | 10x1.0  | 43.0 |  |
| FG 215/CA9  | 12x1.25 | 26.0 |  |
| FG 215/CA10 | 10x1.25 | 32.0 |  |
| FG 215/CA11 | 10x1.0  | 35.0 |  |
| FG 215/CA12 | 12x1.25 | 58.0 |  |
| FG 215/CA13 | 10x1.0  | 71.0 |  |
| FG 215/CA14 | 10x1.0  | 59.0 |  |
| FG 215/CA15 | 8x1.0   | 61.0 |  |

## NEW

| CODE         | SIZE | CODE          |
|--------------|------|---------------|
| FG 215BE/M10 | M10  | FG 215BE/M14F |
| FG 215BE/M12 | M12  | FG 215BE/M16  |
| FG 215BE/M14 | M14  | FG 215BE/PR   |

|   |  | CODE          | SIZE                |  |
|---|--|---------------|---------------------|--|
|   |  | FG 215BE/M14F | M14 - FORD ZETEC    |  |
| ı |  | FG 215BE/M16  | M16                 |  |
|   |  | FG 215BE/PR   | Prolunga universale |  |