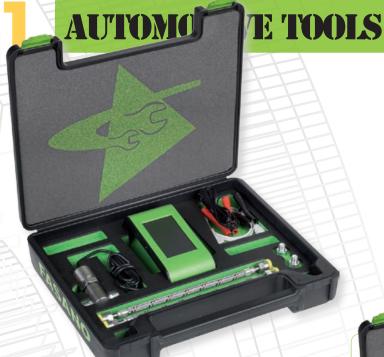

## Digital compression tester

## Thecnical features:

- precision: 1%FS
- software in 7 languages (T, EN, DE, FR, ES, PT, GR, PL)
- -touch screen LCD display, 4.3"

**Accessories included** 

Accessories included: -0-80 bars sensor

FG 215

- Terminals for 12V battery connection

- kit of couplings + hose for petrol system

- hose for Diesel system

FG 215 allows to test the compression power of **Diesel** and **Petrol** systems. Designed, engineered and manufactured entirely in **Italy**!

CE

Able to download and store datas into PC, personalizing the data sheet with the informations of own garage and own customers

**COMPRESSION TEST** 

**& BATTERY TENSION TEST** 