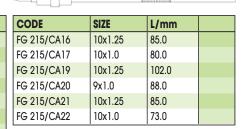

## Glow plug adaptors

| CODE        | SIZE    | L/mm |  |
|-------------|---------|------|--|
| FG 215/CA1  | 12x1.25 | 17.5 |  |
| FG 215/CA2  | 12x1.25 | 20.0 |  |
| FG 215/CA3  | 10x1.25 | 28.5 |  |
| FG 215/CA4  | 10x1.25 | 42.0 |  |
| FG 215/CA5  | 10x1.25 | 45.0 |  |
| FG 215/CA6  | 10x1.25 | 44.0 |  |
| FG 215/CA7  | 10x1.0  | 54.0 |  |
| FG 215/CA8  | 10x1.0  | 43.0 |  |
| FG 215/CA9  | 12x1.25 | 26.0 |  |
| FG 215/CA10 | 10x1.25 | 32.0 |  |
| FG 215/CA11 | 10x1.0  | 35.0 |  |
| FG 215/CA12 | 12x1.25 | 58.0 |  |
| FG 215/CA13 | 10x1.0  | 71.0 |  |
| FG 215/CA14 | 10x1.0  | 59.0 |  |
| FG 215/CA15 | 8x1.0   | 61.0 |  |