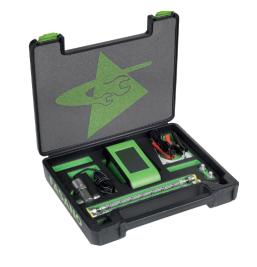

## Digital compression tester

## Thecnical features:

- precision: 1%FS
- software in 7 languages (T, EN, DE, FR, ES, PT, GR, PL)
- -touch screen LCD display, 4.3"

**Accessories included** 

Accessories included: -0-80 bars sensor

FG 215

- Terminals for 12V battery connection

- kit of couplings + hose for petrol system

- hose for Diesel system

FG 215 allows to test the compression power of **Diesel** and **Petrol** systems. Designed, engineered and manufactured entirely in **Italy**!

CE

Able to download and store datas into PC, personalizing the data sheet with the informations of own garage and own customers

**COMPRESSION TEST** 

**& BATTERY TENSION TEST** 