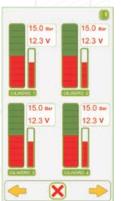

## **SPECIAL TESTERS**













## **AUTOMOTIVE TOOLS**

## Digital compression tester

## Thecnical features:

- precision: 1%FS
- software in 7 languages (T, EN, DE, FR, ES, PT, GR, PL)
- -touch screen LCD display, 4.3"





**Accessories included** 



Accessories included: -0-80 bars sensor

FG 215

- Terminals for 12V battery connection

- kit of couplings + hose for petrol system

- hose for Diesel system

FG 215 allows to test the compression power of **Diesel** and **Petrol** systems. Designed, engineered and manufactured entirely in **Italy**!



CE







Able to download and store datas into PC, personalizing the data sheet with the informations of own garage and own customers

**COMPRESSION TEST** 

**& BATTERY TENSION TEST** 

# **AUTOMOTIVE TOOLS**



Set of fake glow plugs, injectors and fake adaptors for Petrol system

| CODE        |  |
|-------------|--|
| FG 215/\$39 |  |

## Glow plug adaptors

| CODE        | SIZE    | L/mm |  |
|-------------|---------|------|--|
| FG 215/CA1  | 12x1.25 | 17.5 |  |
| FG 215/CA2  | 12x1.25 | 20.0 |  |
| FG 215/CA3  | 10x1.25 | 28.5 |  |
| FG 215/CA4  | 10x1.25 | 42.0 |  |
| FG 215/CA5  | 10x1.25 | 45.0 |  |
| FG 215/CA6  | 10x1.25 | 44.0 |  |
| FG 215/CA7  | 10x1.0  | 54.0 |  |
| FG 215/CA8  | 10x1.0  | 43.0 |  |
| FG 215/CA9  | 12x1.25 | 26.0 |  |
| FG 215/CA10 | 10x1.25 | 32.0 |  |
| FG 215