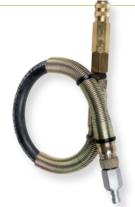

High pressure hose complete of quick coupling

| 9         |  |  |
|-----------|--|--|
| CODE      |  |  |
| FG 215/TU |  |  |

Injector adaptors

| CODE        | SIZE   | L/mm |
|-------------|--------|------|
| FG 215/FI23 | 22x1.5 | 43.0 |
| FG 215/FI24 | 24x1.5 | 28.0 |
| FG 215/FI25 | 20x1.5 | 29.0 |
| FG 215/FI26 | 24x2.0 | 26.0 |