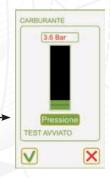

215BE/M16  | M16                 |  |
|   |  | FG 215BE/PR   | Prolunga universale |  |





As part of continuos development of specific Automotive tester, FASANO TOOLS launch the new FG 216, a digital tester capable di misurare of measuring fuel pressure of Diesel e Petrol systems. For Diesel system, FG 216 is capable to measure LOW PRESSURE and HIGH PRESSURE.

## **Digital fuel pressure tester** Thecnical features:

- precision: 1%FS
- software in 7 languages (IT, EN, DE, FR, ES, PT, GR)
- -touch screen LCD display, 4.3"

| CODE   |  |
|--------|--|
| FG 216 |  |

#### **Accessories included:**

 - 0-80Bars and 0-2.500Bars sensors
 - Terminals for 12V battery connection
 - kit of couplings + hose for Diesel and Petrol systems



# Principal menu of FG 216





# LOW PRESSURE function



## COMMON RAIL PRESSURE function



## Display screens tests





# PROVE PRESSIONE CARBURANTE Duti Cliente Nome PLOPIANO Corpone: CAMPA Luogo e Deta di Nascita Duti Autoresceto Narca: Modello Anno: Targa Ced Meurastori Numero Clindo Numero Clindo

Able to download and store datas into PC, personalizing the data sheet with the informations of own garage and own customers

## **AUTOMOTIVE TOOLS**

## **Digital COMMON RAIL high pressure tester**

### Thecnical features:

- precision: 1%FS
- software in 8 languages (IT, EN, DE, FR, ES, PT, GR, PL)
- -touch screen LCD display, 4.3"

| CODE     |  |
|----------|--|
| FG 216/A |  |

FG 216/A is capable to measure HIGH PRESSURE of COMMON RAIL system.

It's equipped of all hoses and adaptors and with a sensor of **0-2.500Bar**.



# Multi-functi