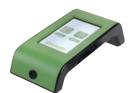

## Digital compression tester

## Thecnical features:

- precision: 1%FS
- software in 7 languages (T, EN, DE, FR, ES, PT, GR, PL)
- -touch screen LCD display, 4.3"

**Accessories included** 

Accessories included: -0-80 bars sensor

FG 215

CE

Able to download and store datas into PC, personalizing the data sheet with the informations of own garage and own customers

**COMPRESSION TEST** 

**& BATTERY TENSION TEST** 