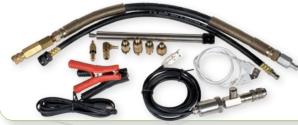

- Terminals for 12V battery connection

- kit of couplings + hose for petrol system

- hose for Diesel system

FG 215 allows to test the compression power of **Diesel** and **Petrol** systems. Designed, engineered and manufactured entirely in **Italy**!

## Glow plug adaptors

| CODE        | SIZE    | L/mm |  |
|-------------|---------|------|--|
| FG 215/CA1  | 12x1.25 | 17.5 |  |
| FG 215/CA2  | 12x1.25 | 20.0 |  |
| FG 215/CA3  | 10x1.25 | 28.5 |  |
| FG 215/CA4  | 10x1.25 | 42.0 |  |
| FG 215/CA5  | 10x1.25 | 45.0 |  |
| FG 215/CA6  | 10x1.25 | 44.0 |  |
| FG 215/CA7  | 10x1.0  | 54.0 |  |
| FG 215/CA8  | 10x1.0  | 43.0 |  |
| FG 215/CA9  | 12x1.25 | 26.0 |  |
| FG 215/CA10 | 10x1.25 | 32.0 |  |
| FG 215/CA11 | 10x1.0  | 35.0 |  |
| FG 215/CA12 | 12x1.25 | 58.0 |  |
| FG 215/CA13 | 10x1.0  | 71.0 |  |
| FG 215/CA14 | 10x1.0  | 59.0 |  |
| FG 215/CA15 | 8x1.0   | 61.0 |  |

High pressure hose complete of quick coupling

| 9         |  |  |
|-----------|--|--|
| CODE      |  |  |
| FG 215/TU |  |  |

Injector adaptors

| CODE        | SIZE   | L/mm |
|-------------|--------|------|
| FG 215/FI23 | 22x1.5 | 43.0 |
| FG 215/FI24 | 24x1.5 | 28.0 |
| FG 215/FI25 | 20x1.5 | 29.0 |
| FG 215/FI26 | 24x2.0 | 26.0 |