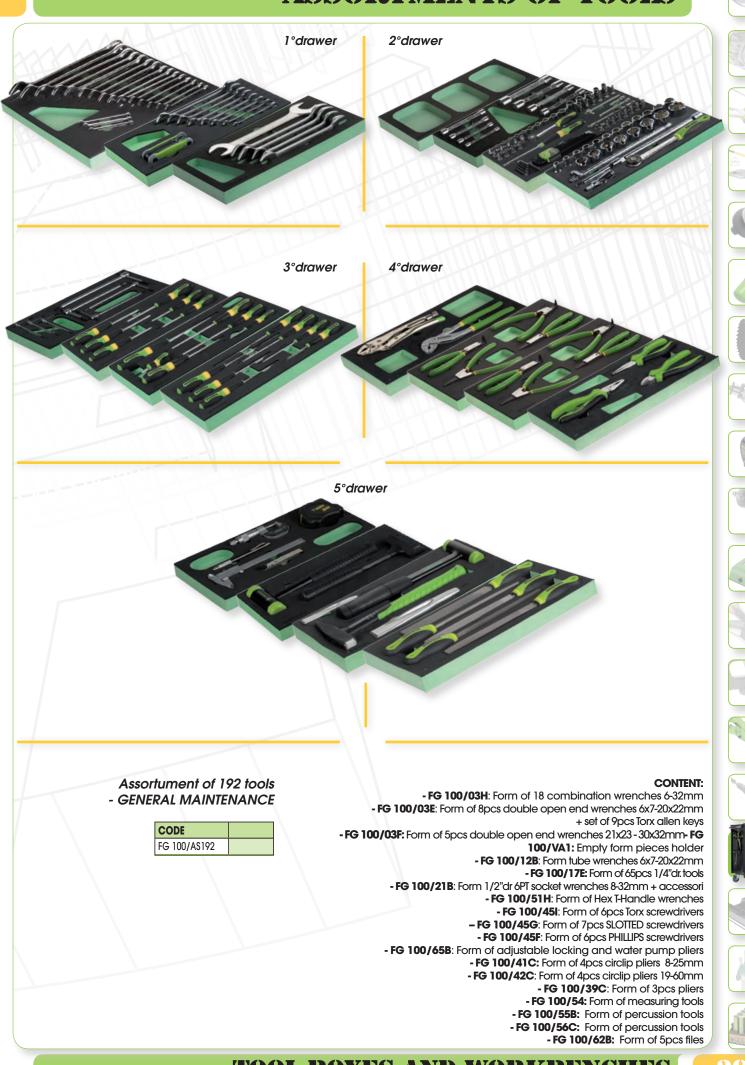

## **ASSORTMENTS FOR TOOL BOXES**

## **TOOL BOXES AND WORKBENCHES**

**TOOL BOXES AND WORKBENCHES** 

- FG 100/39C: Form of 3pcs pliers

- FG 100/10D: Form of 12pcs T-Handle wrenches 7-19mm