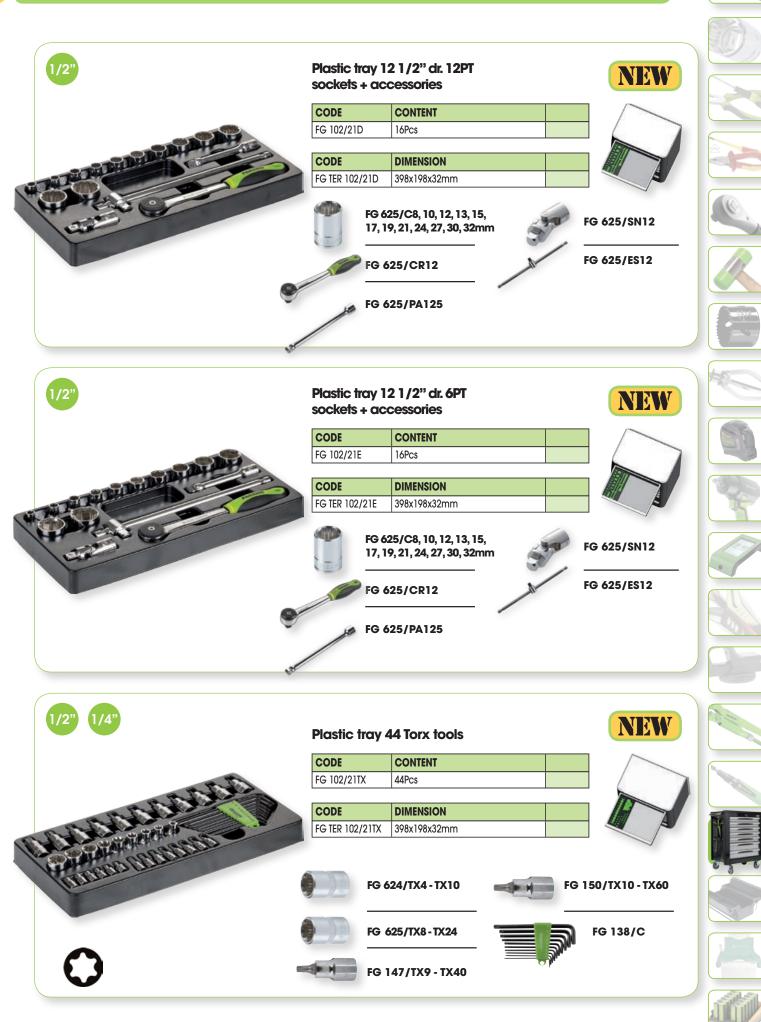

#### Plastic tray 40 1/4"dr. bits + 1/4"dr. bit holder

| CODE       | CC | ONTENT                                       |      | T |
|------------|----|----------------------------------------------|------|---|
| FG 102/48D | FG | 85/25F1, F2, F3, F4, F5, F6, F7              |      | Т |
|            | FG | 85/25PH0, PH1, PH2, PH3                      | •    | 1 |
|            | FG | 85/25PZ1, Pz2, PZ3                           | •    | ] |
|            | FG | 85/H1.5, H2, H3, H4, H5, H6, H8, H10         | 0    | 1 |
|            | FG | 85/25T10, T15, TT20, T25, T27, T30, T40      | 0    | 1 |
|            | FG | 85/25TT10, TT15, TT20, TT25, TT27, TT30, TT4 | 40 📀 |   |
|            | FG | 85/25M4, M5, M6, M10                         | 0    | ] |
|            |    |                                              |      |   |
| CODE       |    | DIMENSION                                    |      |   |