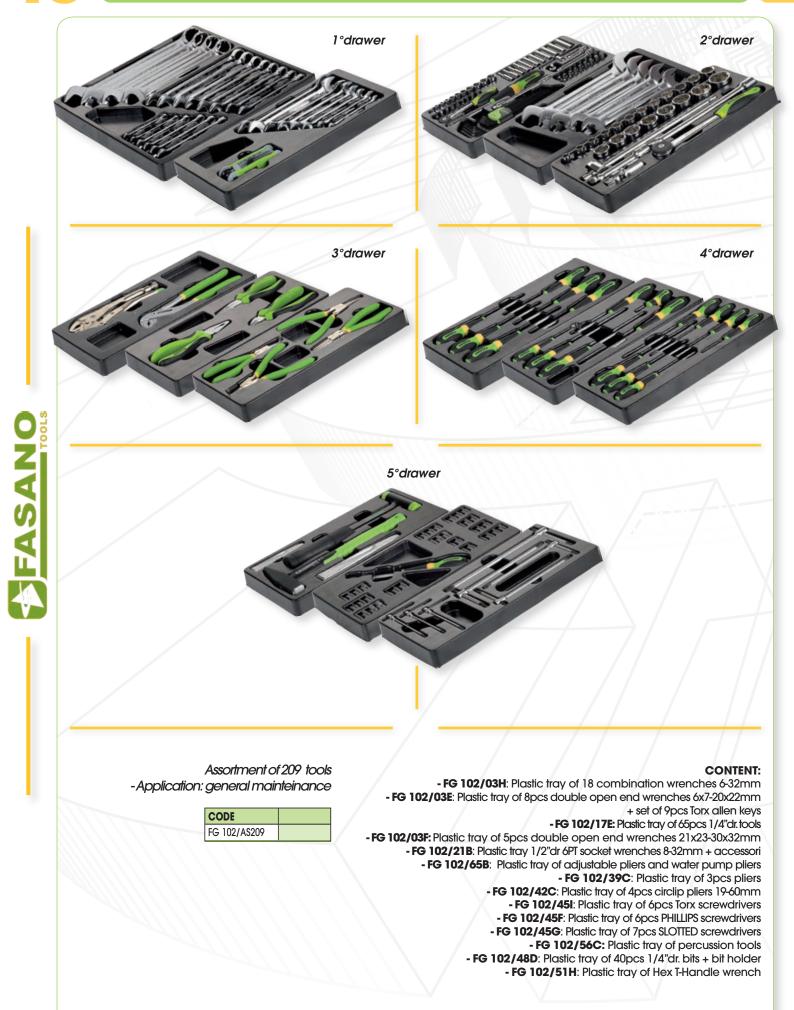

98x189x32mm |  |

#### Plastic tray 5 second cut files

| CODE       | CONTENT   |  |
|------------|-----------|--|
| FG 102/62B | 5pz       |  |
|            |           |  |
|            |           |  |
| CODE       | DIMENSION |  |

# Plastic tray with adjustable locking pliers and water pump pliers

| CODE       | CONTENT                 |  |
|------------|-------------------------|--|
| FG 102/65B | FG 58/B240, FG 69/CJ250 |  |
|            |                         |  |
|            | I                       |  |
| CODE       | DIMENSION               |  |

### Emty plastic tray for pieces

| CODE       | CONTENT      |  |
|------------|--------------|--|
| FG 102/VA1 | 398x189x32mm |  |

# NEW

NEW

















**DL BOXES AND WORKER, CHES** 



**TOOL BOXES AND WORKBENCHES** 







**TOOL BOXES AND WORKBENCHES**