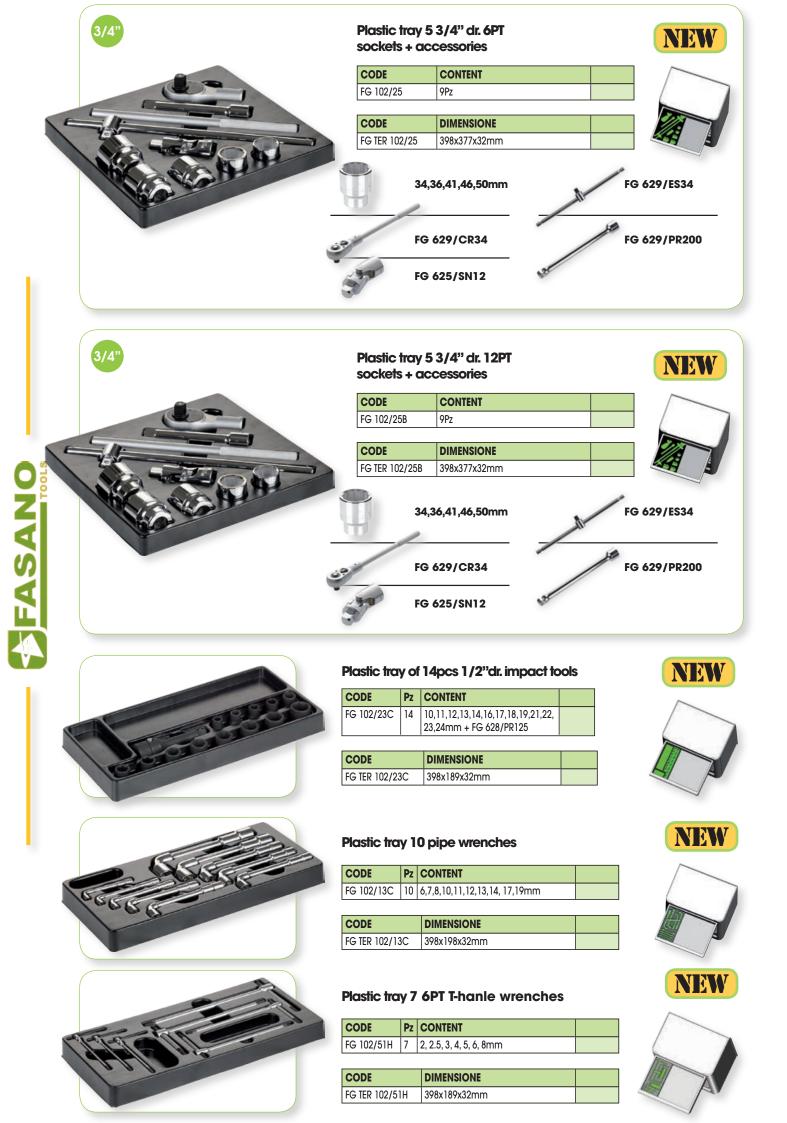

#### Plastic tray of percussion tools

| CODE           | CONTENT                |  |
|----------------|------------------------|--|
| FG 102/56C     | FG 132/500             |  |
|                | FG 136/40              |  |
|                | FG 126/SN1, FG 126/SN3 |  |
| CODE           | DIMENSION              |  |
| FG TER 102/560 | 398x189x32mm           |  |

#### Plastic tray of cutting tools

| CODE           | CONTENT      |  |
|----------------|--------------|--|
|                | FG 50/MS     |  |
|                | FG 48/L      |  |
|                | FG 497/OP1   |  |
|                | FG 44/MT5    |  |
|                |              |  |
| CODE           | DIMENSION    |  |
| FG TER 102/600 | 398x189x32mm |  |