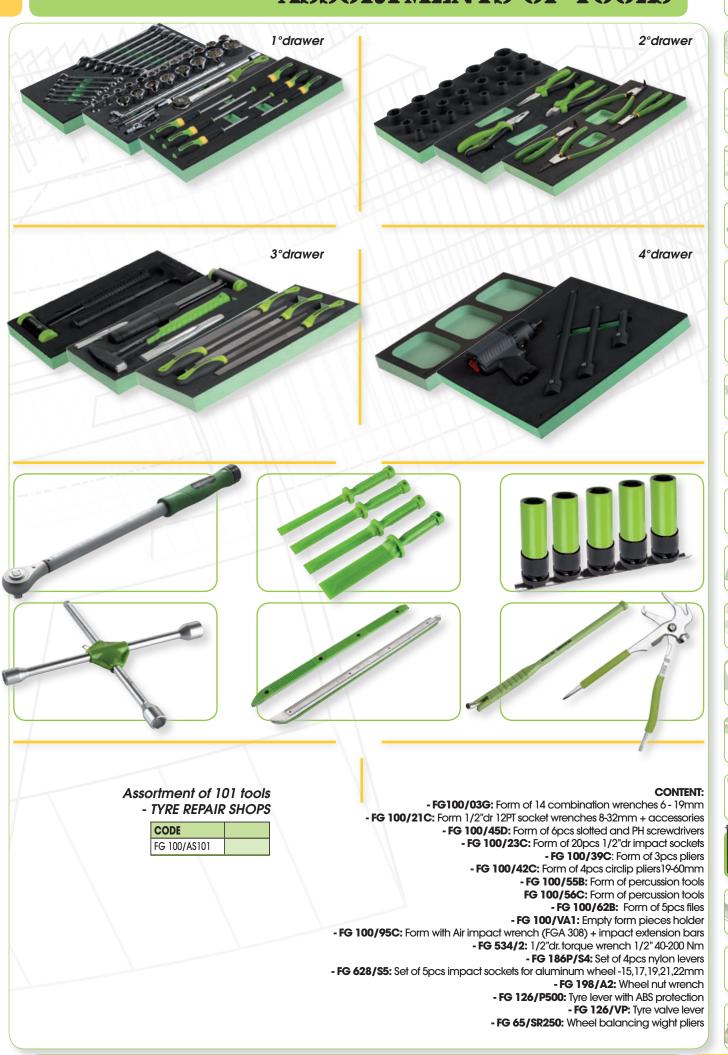

## **ASSORTMENTS FOR TOOL BOXES**

## **TOOL BOXES AND WORKBENCHES**

**TOOL BOXES AND WORKBENCHES** 

- FG 100/39C: Form of 3pcs pliers

- FG 100/10D: Form of 12pcs T-Handle wrenches 7-19mm