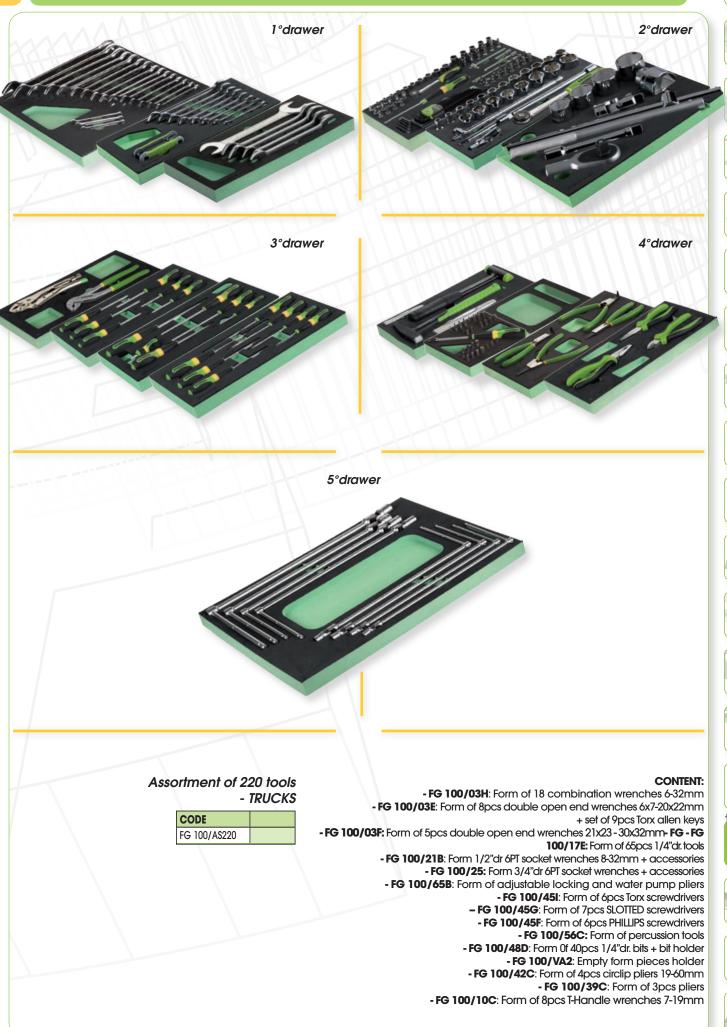

## **ASSORTMENTS FOR TOOL BOXES**

## **TOOL BOXES AND WORKBENCHES**

**TOOL BOXES AND WORKBENCHES** 

- FG 100/39C: Form of 3pcs pliers

- FG 100/10D: Form of 12pcs T-Handle wrenches 7-19mm