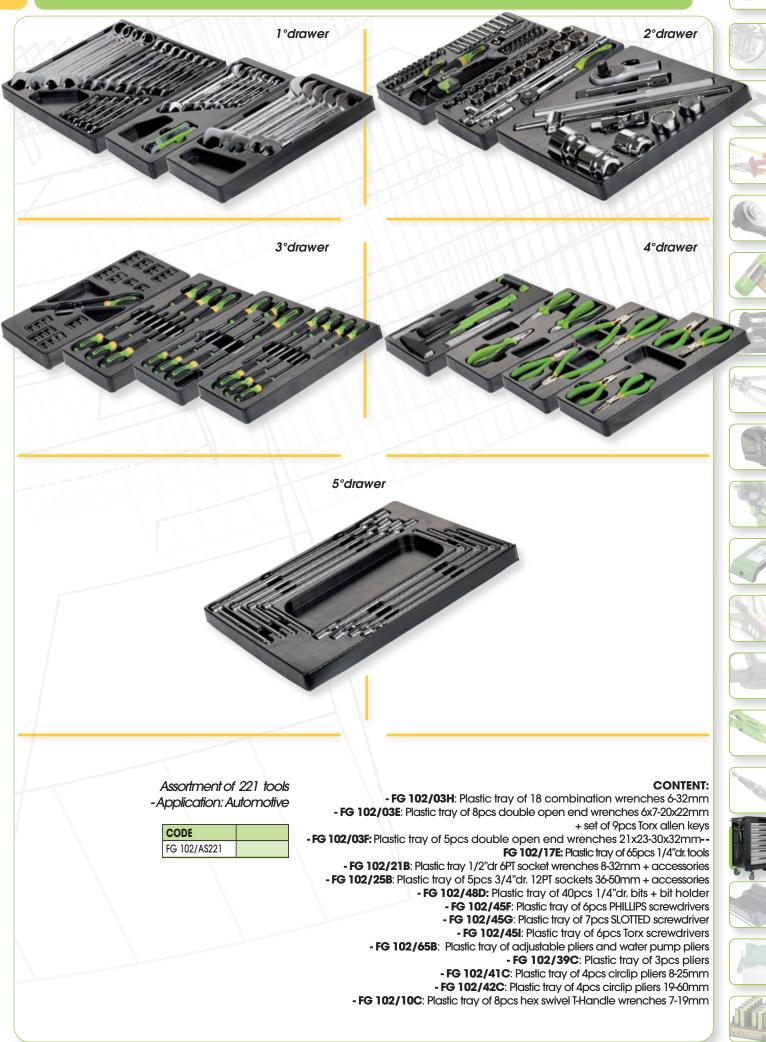

econd cut files

| CODE       | CONTENT   |  |
|------------|-----------|--|
| FG 102/62B | 5pz       |  |
|            |           |  |
|            |           |  |
| CODE       | DIMENSION |  |

# Plastic tray with adjustable locking pliers and water pump pliers

| CODE       | CONTENT                 |  |
|------------|-------------------------|--|
| FG 102/65B | FG 58/B240, FG 69/CJ250 |  |
|            |                         |  |
|            | I                       |  |
| CODE       | DIMENSION               |  |

### Emty plastic tray for pieces

| CODE       | CONTENT      |  |
|------------|--------------|--|
| FG 102/VA1 | 398x189x32mm |  |

# NEW

NEW

















**DL BOXES AND WORKER, CHES** 



**TOOL BOXES AND WORKBENCHES** 







**TOOL BOXES AND WORKBENCHES**