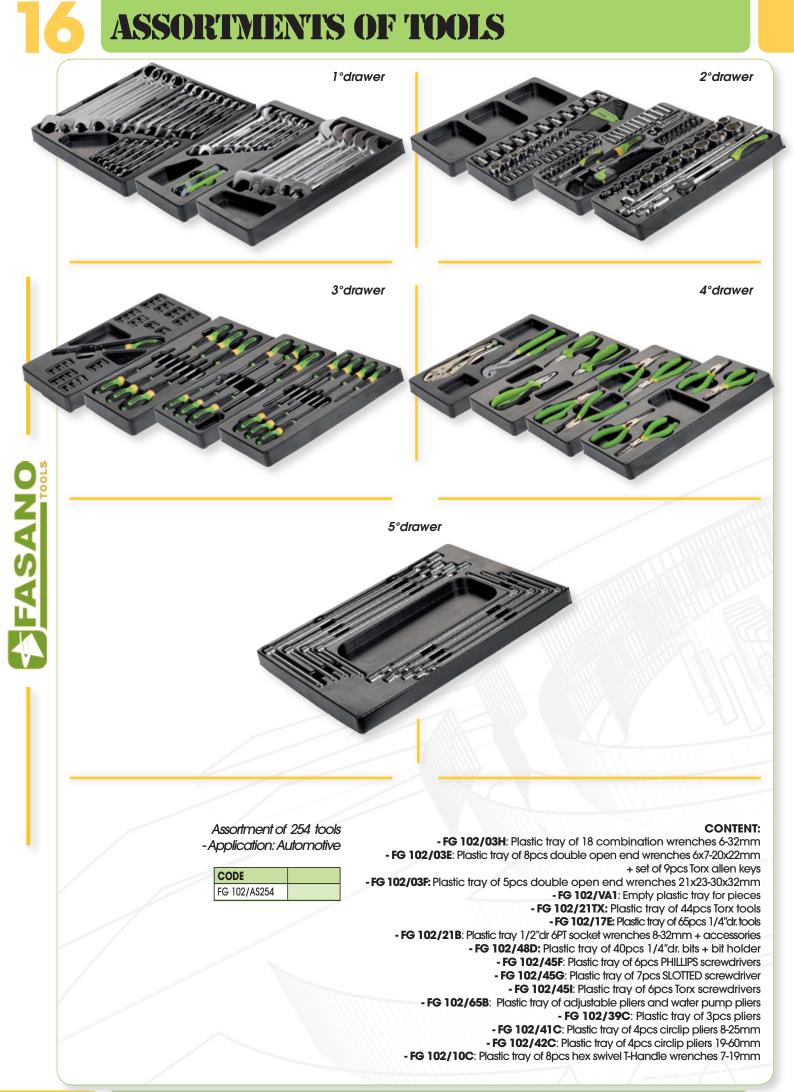

89x32mm |  |

#### Plastic tray 5 second cut files

| CODE       | CONTENT   |  |
|------------|-----------|--|
| FG 102/62B | 5pz       |  |
|            |           |  |
|            |           |  |
| CODE       | DIMENSION |  |

# Plastic tray with adjustable locking pliers and water pump pliers

| CODE       | CONTENT                 |  |
|------------|-------------------------|--|
| FG 102/65B | FG 58/B240, FG 69/CJ250 |  |
|            |                         |  |
|            | I                       |  |
| CODE       | DIMENSION               |  |

### Emty plastic tray for pieces

| CODE       | CONTENT      |  |
|------------|--------------|--|
| FG 102/VA1 | 398x189x32mm |  |

# NEW

NEW

















**DL BOXES AND WORKER, CHES** 



**TOOL BOXES AND WORKBENCHES** 







**TOOL BOXES AND WORKBENCHES**