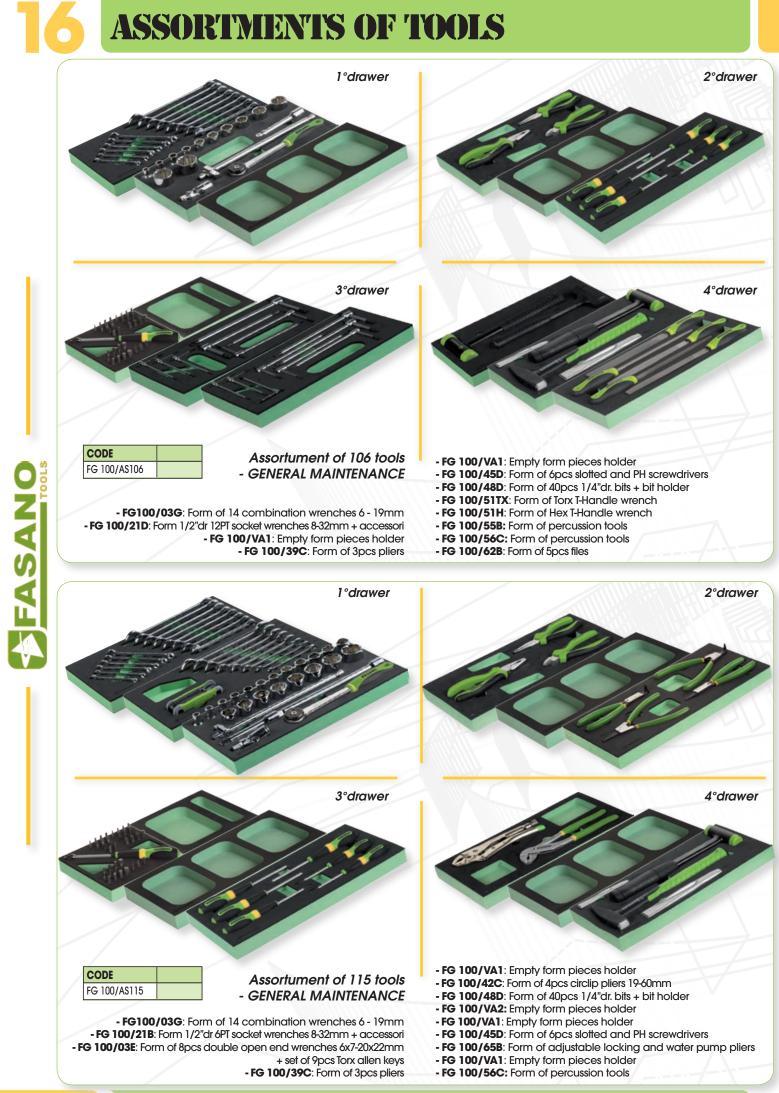

## **ASSORTMENTS FOR TOOL BOXES**















## **TOOL BOXES AND WORKBENCHES**









**TOOL BOXES AND WORKBENCHES** 







- FG 100/39C: Form of 3pcs pliers

- FG 100/10D: Form of 12pcs T-Handle wrenches 7-19mm













#### Plastic tray 14 combination wrenches

| CODE       | Pz | CONTENT                                                  |  |
|------------|----|----------------------------------------------------------|--|
| FG 102/03G | 14 | 6, 7, 8, 9, 10, 11, 12, 13,<br>14, 15, 16, 17, 18, 19 mm |  |
|            |    | DIMENSION                                                |  |
| CODE       |    | DIMENSION                                                |  |

#### Plastic tray 18 combination wrenches

| CODE          | Pz | CONTENT                                                                   |  |
|-----------