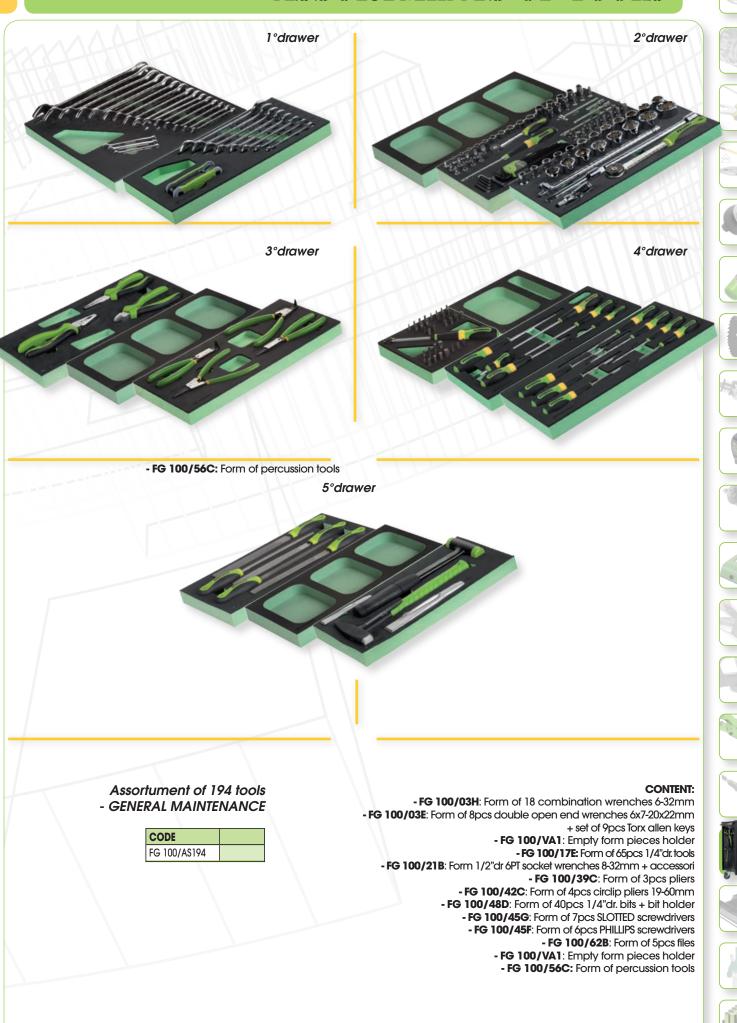

## **ASSORTMENTS FOR TOOL BOXES**















## **TOOL BOXES AND WORKBENCHES**









**TOOL BOXES AND WORKBENCHES** 







- FG 100/39C: Form of 3pcs pliers

- FG 100/10D: Form of 12pcs T-Handle wrenches 7-19mm













#### Plastic tray 14 combination wrenches

| CODE       | Pz | CONTENT                                                  |  |
|------------|----|----------------------------------------------------------|--|
| FG 102/03G | 14 | 6, 7, 8, 9, 10, 11, 12, 13,<br>14, 15, 16, 17, 18, 19 mm |  |
|            |    | DIMENSION                                                |  |
| CODE       |    | DIMENSION                                                |  |

#### Plastic tray 18 combination wrenches

| CODE          | Pz | CONTENT                                                                   |  |
|-------------