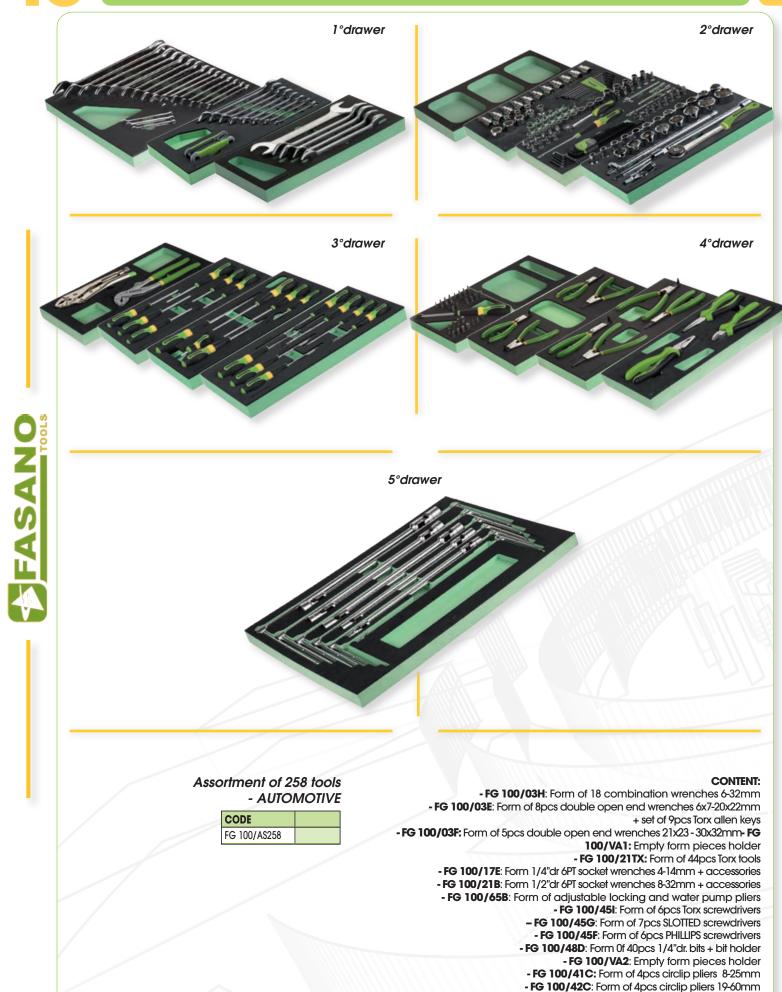

## **ASSORTMENTS FOR TOOL BOXES**

## **TOOL BOXES AND WORKBENCHES**

**TOOL BOXES AND WORKBENCHES** 

- FG 100/39C: Form of 3pcs pliers

- FG 100/10D: Form of 12pcs T-Handle wrenches 7-19mm