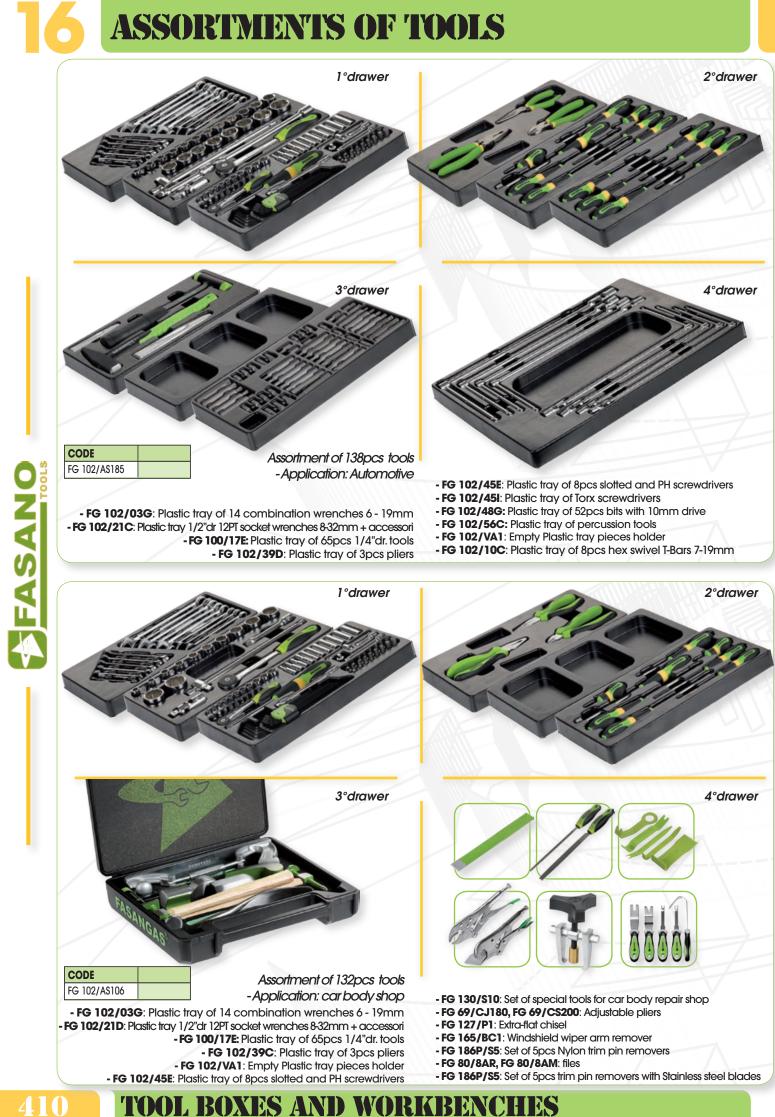

x189x32mm |  |

#### Plastic tray 5 second cut files

| CODE       | CONTENT   |  |
|------------|-----------|--|
| FG 102/62B | 5pz       |  |
|            |           |  |
|            |           |  |
| CODE       | DIMENSION |  |

# Plastic tray with adjustable locking pliers and water pump pliers

| CODE       | CONTENT                 |  |
|------------|-------------------------|--|
| FG 102/65B | FG 58/B240, FG 69/CJ250 |  |
|            |                         |  |
|            | I                       |  |
| CODE       | DIMENSION               |  |

### Emty plastic tray for pieces

| CODE       | CONTENT      |  |
|------------|--------------|--|
| FG 102/VA1 | 398x189x32mm |  |

# NEW

NEW

















**DL BOXES AND WORKER, CHES** 



**TOOL BOXES AND WORKBENCHES** 







**TOOL BOXES AND WORKBENCHES**