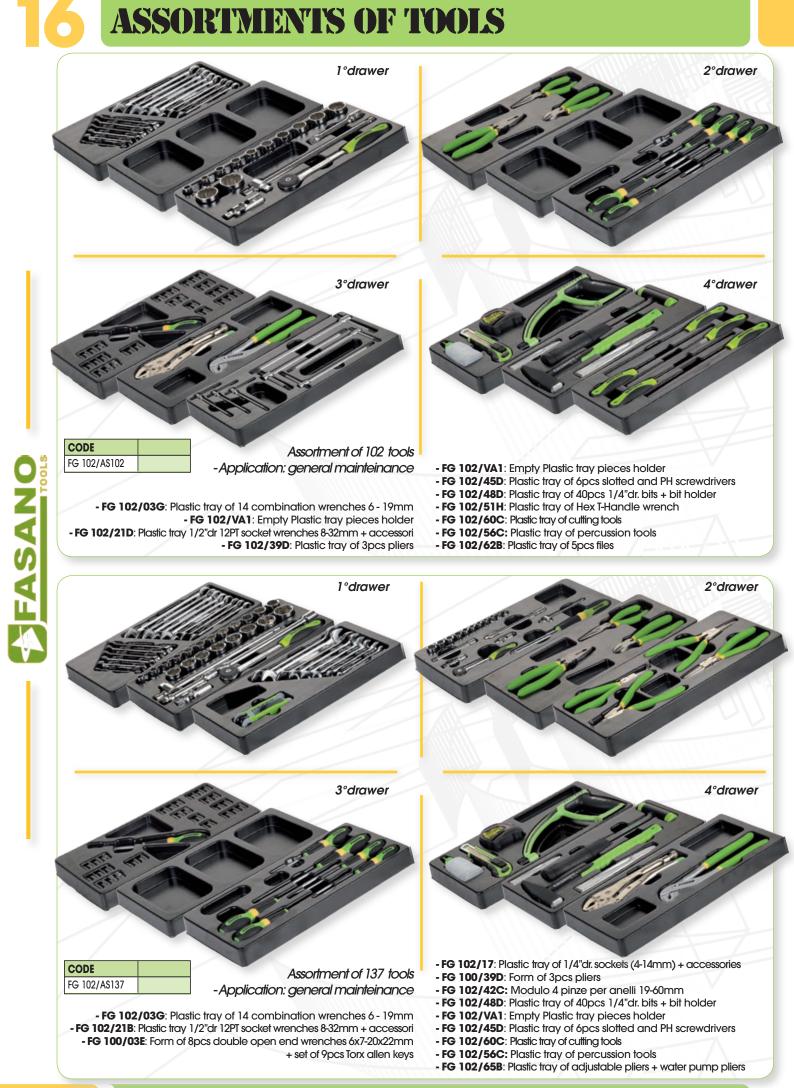

#### Plastic tray 6 screwdrivers - Slotted and Phillips

| CODE         | Pz | CONTENT                                           |  |
|--------------|----|---------------------------------------------------|--|
| FG 102/45D   | 6  | 3x100, 4x125, 5.5x150, 6.5x150<br>PH1x80, PH2x150 |  |
|              |    |                                                   |  |
| CODE         |    | DIMENSIONE                                        |  |
| FG TER 102/4 | 5D | 398x189x32mm                                      |  |

#### Plastic tray 40 1/4"dr. bits + 1/4"dr. bit holder

| CODE       | CC | ONTENT                                       |      | T |
|------------|----|----------------------------------------------|------|---|
| FG 102/48D | FG | 85/25F1, F2, F3, F4, F5, F6, F7              |      | Т |
|            | FG | 85/25PH0, PH1, PH2, PH3                      | •    | 1 |
|            | FG | 85/25PZ1, Pz2, PZ3                           | •    | ] |
|            | FG | 85/H1.5, H2, H3, H4, H5, H6, H8, H10         | 0    | 1 |
|            | FG | 85/25T10, T15, TT20, T25, T27, T30, T40      | 0    | 1 |
|            | FG | 85/25TT10, TT15, TT20, TT25, TT27, TT30, TT4 | 40 📀 |   |
|            | FG | 85/25M4, M5, M6, M10                         | 0    | ] |
|            |    |                                              |      |   |
| CODE       |    | DIMENSION                                    |      |   |

#### Plastic tray 6 hex T-Handle wrenches

| CODE           | Pz | CONTENT            |
|----------------|----|--------------------|
| FG 102/50F     | 6  | 2, 2.5, 3, 4, 5, 6 |
| CODE           |    | DIMENSION          |
| FG TER 102/50F |    | 398x189x32mm       |

#### Plastic tray of percussion tools

| CODE           | CONTENT                |  |
|----------------|------------------------|--|
| FG 102/56C     | FG 132/500             |  |
|                | FG 136/40              |  |
|                | FG 126/SN1, FG 126/SN3 |  |
| CODE           | DIMENSION              |  |
| FG TER 102/560 | 398x189x32mm           |  |

#### Plastic tray of cutting tools

| CODE           | CONTENT      |  |
|----------------|--------------|--|
|                | FG 50/MS     |  |
|                | FG 48/L      |  |
|                | FG 497/OP1   |  |
|                | FG 44/MT5    |  |
|                |              |  |
| CODE           | DIMENSION    |  |
| FG TER 102/600 | 398x189x32mm |  |

#### Plastic tray 5 second cut files

| CODE       | CONTENT   |  |
|------------|-----------|--|
| FG 102/62B | 5pz       |  |
|            |           |  |
|            |           |  |
| CODE       | DIMENSION |  |