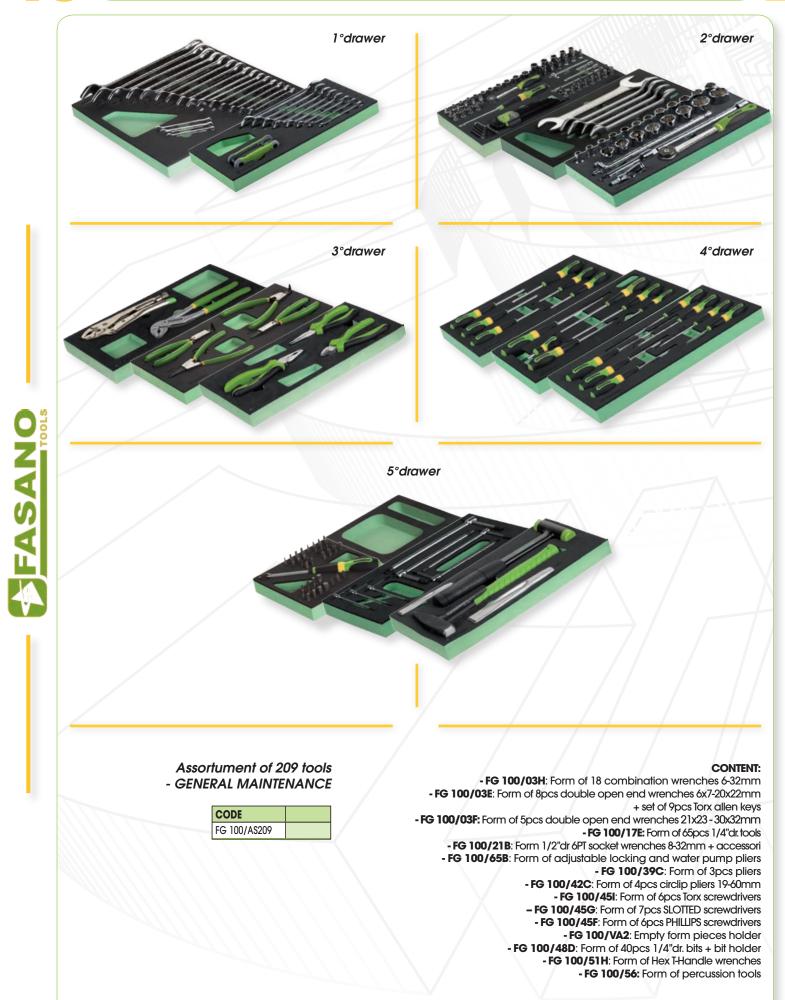

## **ASSORTMENTS FOR TOOL BOXES**

## **TOOL BOXES AND WORKBENCHES**

**TOOL BOXES AND WORKBENCHES** 

- FG 100/39C: Form of 3pcs pliers

- FG 100/10D: Form of 12pcs T-Handle wrenches 7-19mm