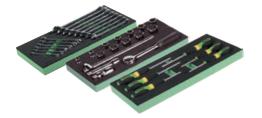

## **TOOL BOXES AND WORKBENCHES**

**TOOL BOXES AND WORKBENCHES** 

- FG 100/39C: Form of 3pcs pliers

- FG 100/10D: Form of 12pcs T-Handle wrenches 7-19mm