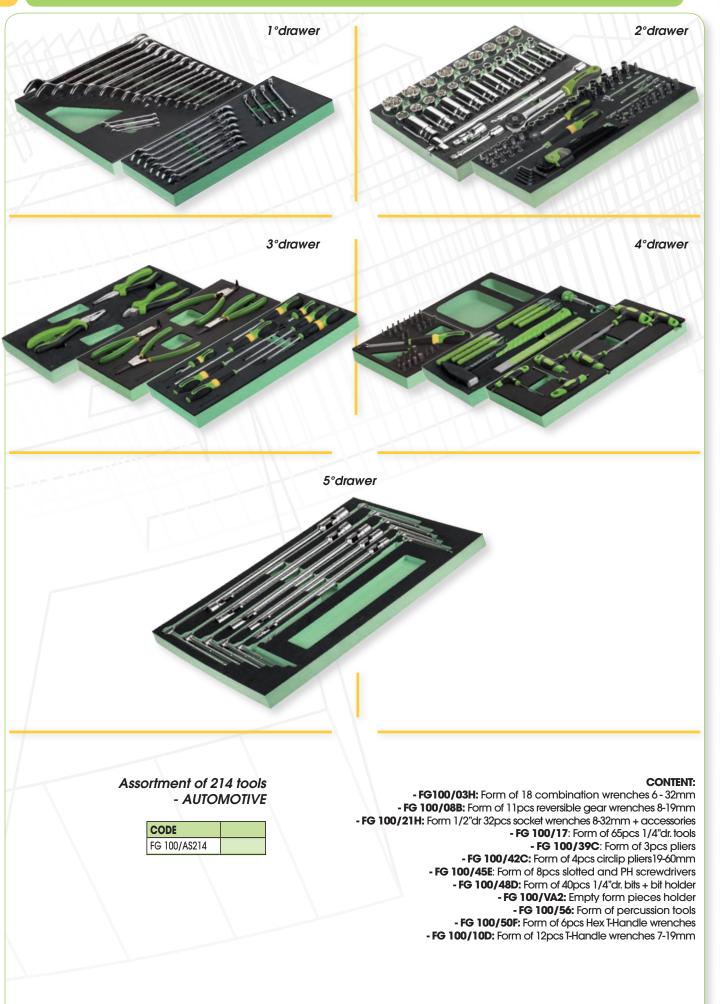

## **ASSORTMENTS FOR TOOL BOXES**

## **TOOL BOXES AND WORKBENCHES**

**TOOL BOXES AND WORKBENCHES** 

- FG 100/39C: Form of 3pcs pliers

- FG 100/10D: Form of 12pcs T-Handle wrenches 7-19mm