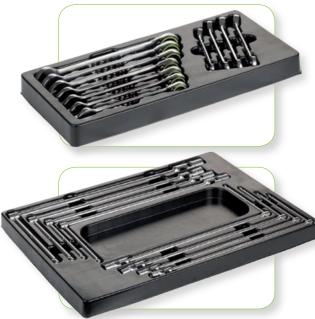

#### Plastic tray 14 combination wrenches

| CODE       | Pz | CONTENT                                                  |  |
|------------|----|----------------------------------------------------------|--|
| FG 102/03G | 14 | 6, 7, 8, 9, 10, 11, 12, 13,<br>14, 15, 16, 17, 18, 19 mm |  |
|            |    | DIMENSION                                                |  |
| CODE       |    | DIMENSION                                                |  |

#### Plastic tray 18 combination wrenches

| CODE          | Pz | CONTENT                                                                   |  |
|---------------|----|---------------------------------------------------------------------------|--|
| FG 102/03H    | 18 | 6, 7, 8, 10, 11, 12, 13, 14, 16, 17,<br>18, 19, 21, 22, 24, 27, 30, 32 mm |  |
| CODE          |    | DIMENSION                                                                 |  |
| FG TER 102/03 | Η  | 398x378x32mm                                                              |  |