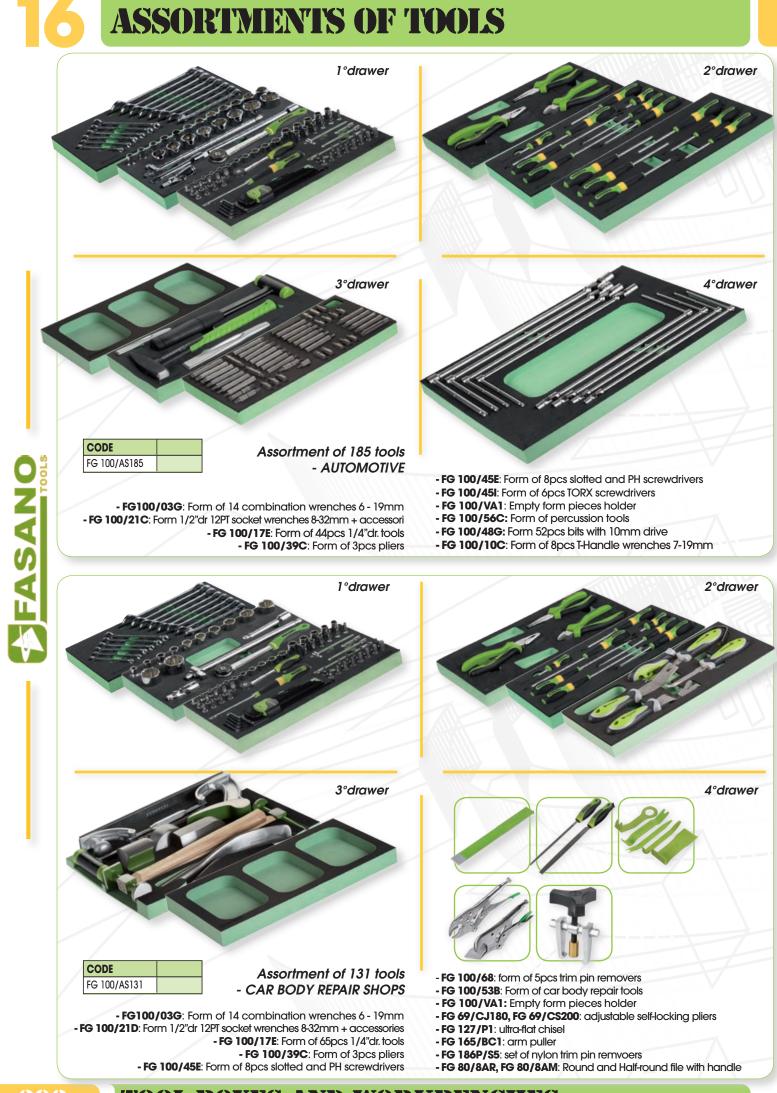

## **ASSORTMENTS FOR TOOL BOXES**

## **TOOL BOXES AND WORKBENCHES**

**TOOL BOXES AND WORKBENCHES** 

- FG 100/39C: Form of 3pcs pliers

- FG 100/10D: Form of 12pcs T-Handle wrenches 7-19mm