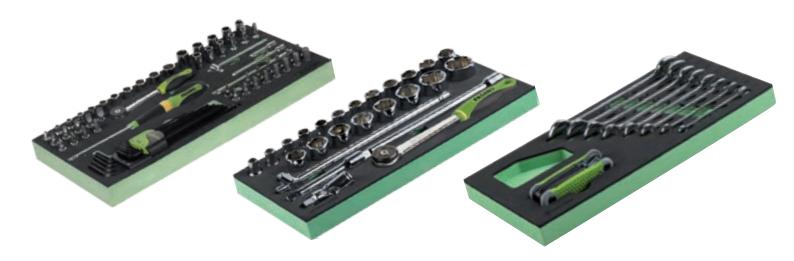

## **ASSORTMENTS FOR TOOL BOXES**















## **TOOL BOXES AND WORKBENCHES**









**TOOL BOXES AND WORKBENCHES** 







- FG 100/39C: Form of 3pcs pliers

- FG 100/10D: Form of 12pcs T-Handle wrenches 7-19mm













#### Plastic tray 14 combination wrenches

| CODE       | Pz | CONTENT                                                  |  |
|------------|----|----------------------------------------------------------|--|
| FG 102/03G | 14 | 6, 7, 8, 9, 10, 11, 12, 13,<br>14, 15, 16, 17, 18, 19 mm |  |
|            |    | DIMENSION                                                |  |
| CODE       |    | DIMENSION                                                |  |

#### Plastic tray 18 combination wrenches

| CODE          | Pz | CONTENT                                                                   |  |
|-------