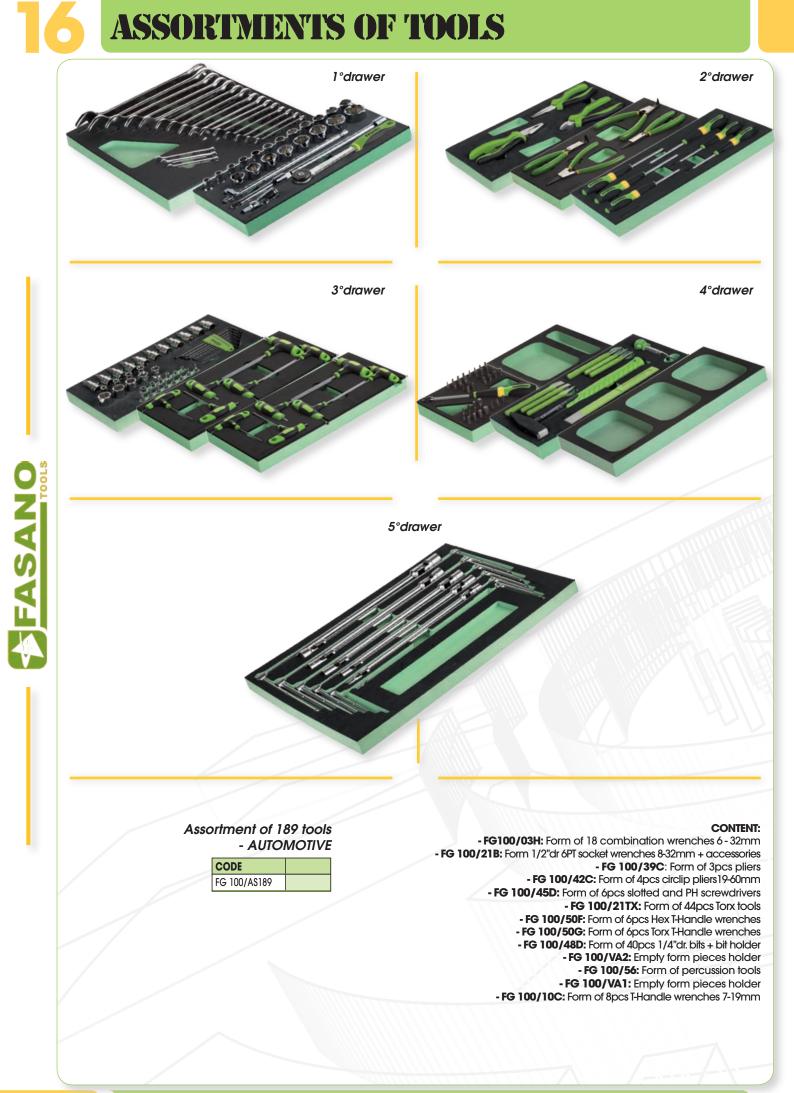

## **ASSORTMENTS FOR TOOL BOXES**

## **TOOL BOXES AND WORKBENCHES**

**TOOL BOXES AND WORKBENCHES** 

- FG 100/39C: Form of 3pcs pliers

- FG 100/10D: Form of 12pcs T-Handle wrenches 7-19mm