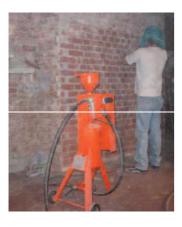

## COMPLETE SANDBLASTING EQUIPMENTS

COMPLETE SANDBLASTING EQUIPMENT MOD. 8-EM2 part.n.. 48051050 consisting of:

- Sandblasting machine mod. Micrajet 8 complete with m.4 blast hose and nozzle ø 3 mm./nozzle ø 4 mm. Air extension mod. 10/23 consisting of m.10 air hose i.d.13 x o.d. 23 mm. complete with fittings to connect compressor to blasting machine
- Complete hood mod. RC4 and 1 spare parts set subject to normal wear and tear (n. 1 aerosol filter + n.10 glasses mm. 100x140x2 tickn.)
- Kg.100 abrasive type GMA46 and abrasive fill measurer of litres 2
- Trailer-mounted Electro-compressor Mod. QEM22R, voltage 220 Volts mono-phase 2,2 KW, complete with tank of 24 I.

The complete blasting equipment mod. 8-EM2 is particularly suitable for the use in places or flats, provided with a 3 kw 220 volts mono-phase household meter, because, using the nozzle Ø mm.3, allows of blasting at a constant pressure between 0,05 and 4 bar, with a working autonomy from 5 to 15 min. about, therefore, allowing of carrying out the following superficial treatments: