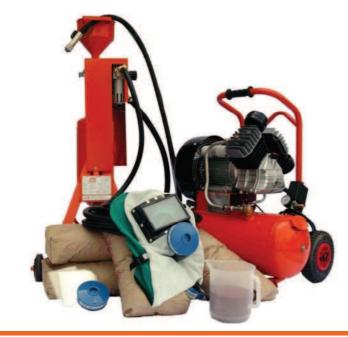

## COMPLETE SANDBLASTING EQUIPMENTS

COMPLETE SANDBLASTING EQUIPMENT MOD. 8-EM2 part.n.. 48051050 consisting of:

- Sandblasting machine mod. Micrajet 8 complete with m.4 blast hose and nozzle ø 3 mm./nozzle ø 4 mm. Air extension mod. 10/23 consisting of m.10 air hose i.d.13 x o.d. 23 mm. complete with fittings to connect compressor to blasting machine
- Complete hood mod. RC4 and 1 spare parts set subject to normal wear and tear (n. 1 aerosol filter + n.10 glasses mm. 100x140x2 tickn.)
- Kg.100 abrasive type GMA46 and abrasive fill measurer of litres 2
- Trailer-mounted Electro-compressor Mod. QEM22R, voltage 220 Volts mono-phase 2,2 KW, complete with tank of 24 I.

The complete blasting equipment mod. 8-EM2 is particularly suitable for the use in places or flats, provided with a 3 kw 220 volts mono-phase household meter, because, using the nozzle Ø mm.3, allows of blasting at a constant pressure between 0,05 and 4 bar, with a working autonomy from 5 to 15 min. about, therefore, allowing of carrying out the following superficial treatments: