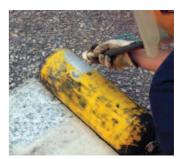

- Blasting of metallic structures with calamine, rust and/or old paint
- Cleaning and restoration of relining brick, stone particulars, marble and granit removing old paintings, dirt, smog, calcareous deposits, graffito and cleaning of wood particulars removing dirt and smog deposits.
- Restoration of epoch cars, maintenance and / or cleaning of naval and nautical particulars.
- Cleaning of moulds, welds and copper, brass, aluminium, stainless steel handworks.
- Execution of indelible written on every kind of surface (glass, marble, wood, plastic or abs ecc.)