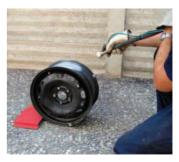

- Blasting of metallic structures with calamine, rust and/or old paint
- Cleaning and restoration of relining brick, stone particulars, marble and granit removing old paintings, dirt, smog, calcareous deposits, graffito and cleaning of wood particulars removing dirt and smog deposits.
- Restoration of epoch cars, maintenance and / or cleaning of naval and nautical particulars.
- Cleaning of moulds, welds and copper, brass, aluminium, stainless steel handworks.
- Execution of indelible written on every kind of surface (glass, marble, wood, plastic or abs ecc.)