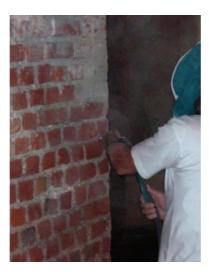

- Blasting of metallic structures with calamine, rust and/or old paint
- Cleaning and restoration of relining brick, stone particulars, marble and granit removing old paintings, dirt, smog, calcareous deposits, graffito and cleaning of wood particulars removing dirt and smog deposits.
- Restoration of epoch cars, maintenance and / or cleaning of naval and nautical particulars.
- Cleaning of moulds, welds and copper, brass, aluminium, stainless steel handworks.
- Execution of indelible written on every kind of surface (glass, marble, wood, plastic or abs ecc.)