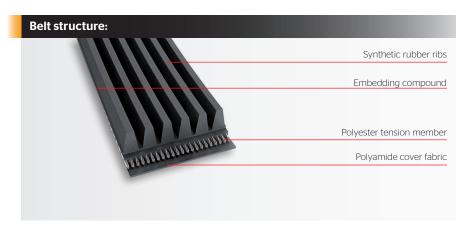

## **CONTI®V MULTIRIB**

V-ribbed belts according to DIN 7867, for high gear ratios, high belt speeds, small pulley diameters and back-tension rollers

## **Properties:**

- temperature range from -30°C to +80°C
- o enhanced running smoothness
- suited for counterbending / back-tensioners
- electrically conductive to ISO 1813
- o conditionally resistant to oil
- o suitable for tropical climates
- dust-proof